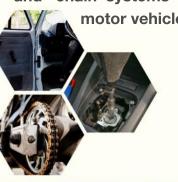

Relieves hinge, gear and chain systems in motor vehicles.

Minimizes friction in system elements,

**Protects** rope, gear and chain systems against adverse weather GREASE SPRAY conditions.

**Provides sliding mechanisms** to work more comfortably.