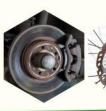

**BRAKE CLEANER** 

Cleans the brake lining residues and Increases brake holding force.