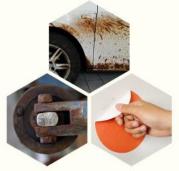

Cleans the lubricant and dirt residues on surface the for strong adhesion of the adhesive.

Cleans the lubricants

from chain, rope, gear, bearing and

carrying heavy loads.

Cleans the old grease and dirt from the internal assembly of tools.